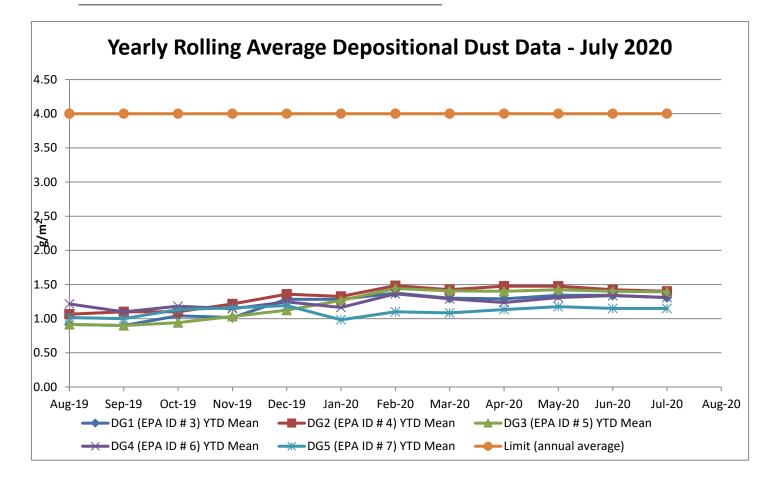

There were no exceedances of the annual average air quality limits during the reporting period.

**Mannering Colliery Monthly Environmental Report** 

Rolling annual average depositional dust results